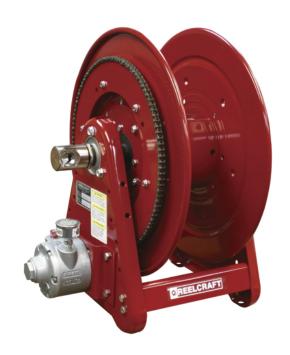

Designation: Pneumatic Driven hose Reels

Type: Series item XXXX- Manufacturing see serial tag

30000 numbers xxxx year

with all basic safety and health requirements of the ATEX directive 94/9/EG, as well as the following basic safety and health requirements of the machine directive 2006/42/EG

#### Safety instructions explosion protection

- Always behave in such a way that fire and explosion hazards are avoided.
- All parts of the grounding concept must be properly connected to the higher-Level machine.
- Bringing ignition sources into the potentially explosive area is prohibited.
- The temperature of the pumped medium must not exceed 99 °C.
- Assembly / repair work may only be carried out if there is no explosive atmosphere.
- Handle the hose so that no sparks can occur.
- Regularly remove accumulations of dust. Do not stir up dust.
  Maximum dust thickness < 5 mm.</li>
- Risk of fire and explosion from the use of flammable cleaning agents. Only use non-flammable cleaning agents that are suitable for the intended purpose.
- Only conductive hoses may be use
- In the event of mechanical damage, the reel must be taken out of service immediately, since frictional heat and sparks can occur.