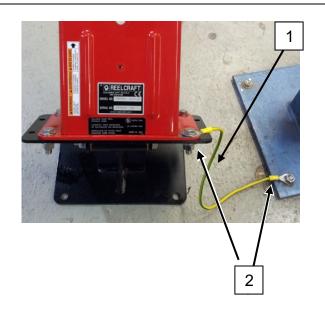

#### grounding concept

- (1) Grounding cable
- (2) Fixing screw
- 1. Connect the supplied ground wire to the mounting screw on the reel frame.
- 2. The intended, unvarnished area is to be used for this.
- 3. Connect the other end of the cable to earth potential.
- 4. Check the connection for conductivity using an ohmmeter.
- 5. Check this connection for rust before each use of the reel and always ensure discharge.